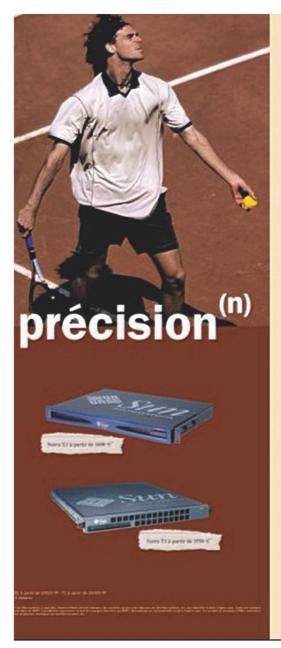

### Des serveurs performants, compacts, précis et directs au prix d'un PC.

Asjourd'hai vous pouvez acolder de manière économique et en toute conflance à l'univers de Sus Microsystems. En effet, les serveurs Merainant table author de l'architecture SPARC/Sobais 64 bits et dutés du processeur Ultra-Carol Ille-Péta pour une installation en rack, ills officent la disponibilité et la facilité qui font la réputation de Suis. L'administration « Lights Dut »» perme d'alpayen et géner les systèmes à disponible et la facilité qui font la cette à puni 10 hôte. La cette à resirer, les disques SCSI extractibles à shaud et accessibles par l'invert dimitieuret les serves d'artification en la finisience et facile dans les onvivers des burnisseurs de services.

- Name of Georgians in Station Amount 2 City in restorate Amount 2 cold for CE - Selection of Contract of Con

Moins cher qu'un PC de base, le Netre", veus apporte la haute performance et l'interoptratitible de nos plus gros serveurs. Au farmat suck 211, le Netre" autorise une densité optimale et gazantir une declutivité tatale. Il est le syntolie mittre de la précision.

m.b/netra

Sun

Serveurs Midframe Sun Fire