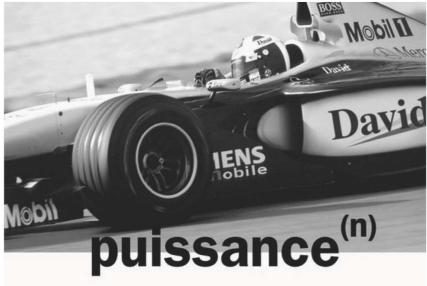

Copilote: Sun Microsystems.

Plus de 130 victoires en Grand Prix. Les multiples succès des McLaren Mercedes sur les circuits de F1 sont aussi le résultat du partenariat avec Sun Microsystems depuis 14 ans. Les technologies Sun interviennent dès la conception, au cours de laquelle des stations de travail Sun Blade™ 1000 optimisent l'aérodynamisme. Sur la piste, dans les stands, un pitwall Java" traduit sur des graphiques les données vitales de chaque tour en temps réel, permettant aux ingénieurs de surveiller les performances des voitures et d'adapter instantanément leur stratégie

de course. McLaren Mercedes et Sun Microsystems ont un point commun, leur volonté d'être en tête.

Serveum Netor\* X3/T1